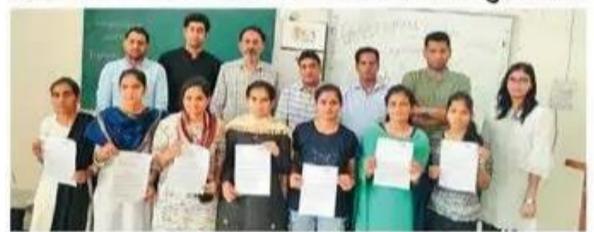

## **GOVERNMENT COLLEGE, BAHU (JHAJJAR)**

(Affiliated to Maharshi Dayanand University, Rohtak, AISHE Code: C-50431)

Tel: 01259-279010 E-Mail - gcwbahu@gmail.com Website- gcbahu.ac.in

Job Fair organised in collaboration with NIIT IFBI with ICICI Bank in 2022.

## राजकीय कॉलेज के प्लेसमेंट में 7 विद्यार्थियों का हुआ चयन

साल्हावास | राजकीय महाविद्यालय बहु में रोजगार प्रकोष्ठ के तत्वाधान में तथा एनआईआईटी तथा आईसीआईसीआई बैंक के सहयोग से दो दिवसीय रोजगार मेले का शुक्रवार को अंतिम दिन रहा। रोजगार प्रकोष्ठ प्रभारी डॉ. मोहन कुमार ने बताया कि महाविद्यालय में दो दिवसीय पहला रोजगार मेला 13 से 15 अप्रैल 2022 तक लगाया गया। इस रोजगार मेले के पहले चरण में लगभग 38 छात्राओं में से 22 छात्राओं का चयन किया गया था। तथा आज 22 छात्राओं के द्वितीय चरण में साक्षात्कार लिए गए थे, जिनमें सात छात्राओं का चयन हुआ। मीडिया प्रभारी डॉ. मोनिका ने बताया कि यह महाविद्यालय का पहला रोजगार मेला था। तथा इसमें महाविद्यालय के विद्यार्थियों के साथ साथ आस पास के महाविद्यालयों के विद्यार्थियों ने भी भाग लिया।