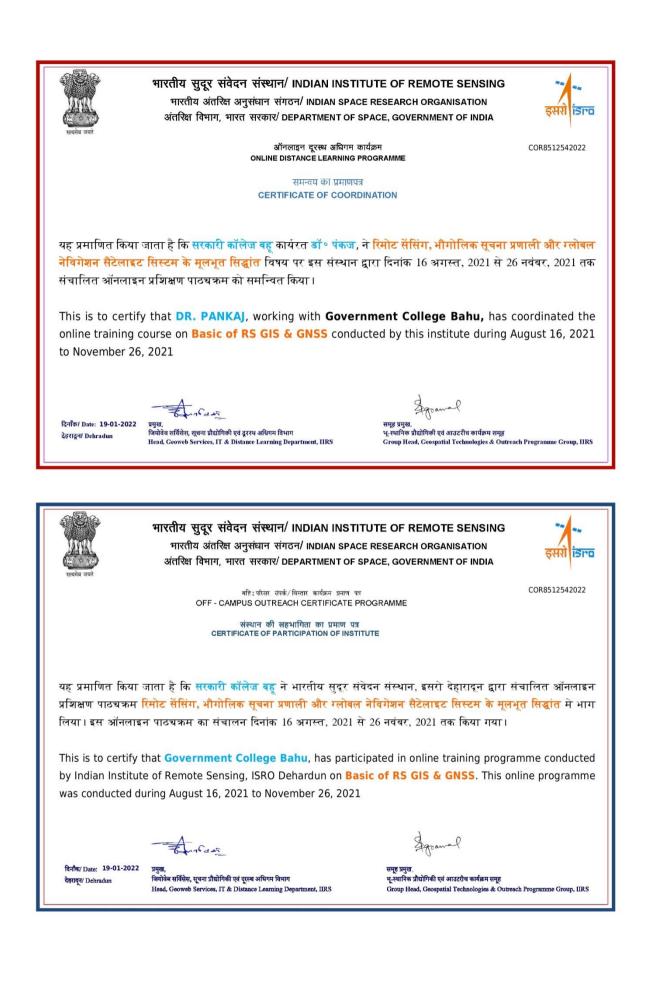

|
| 9.  | Type of Employee | Regular                                                                                            |
| 10. | MIS ID           | 16673                                                                                              |
| 11. | Mobile No.       | 8901209609                                                                                         |
| 12. | Email ID         | pkbhardwaj007@gmail.com                                                                            |

#### Copy to:

- 1. The Director General, Higher Education Department, Panchkula
- 2. Dr. Pankaj, Assistant Professor of Geography, Govt. College Bahu

Gov

#### **Courses Co-ordination Certificates**