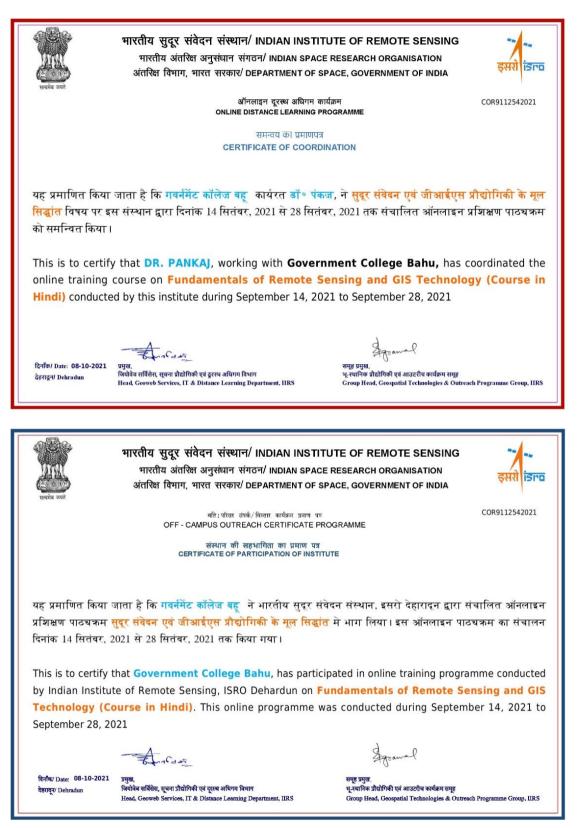

|
| 9.  | Type of Employee | Regular                                                                                            |
| 10. | MIS ID           | 16673                                                                                              |
| 11. | Mobile No.       | 8901209609                                                                                         |
| 12. | Email ID         | pkbhardwaj007@gmail.com                                                                            |

#### Copy to:

- 1. The Director General, Higher Education Department, Panchkula
- 2. Dr. Pankaj, Assistant Professor of Geography, Govt. College Bahu

Gov

#### **Courses Co-ordination Certificates**