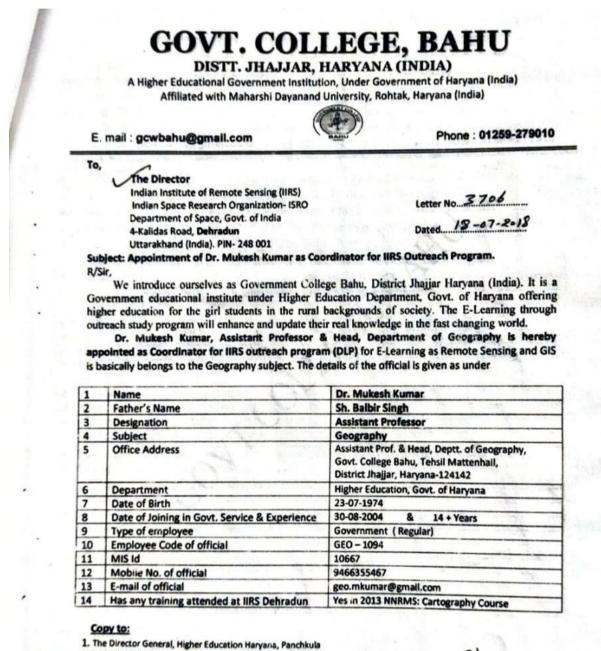

Memo. No. 6349 Date: 28.07.2021

Subject: Appointment of Dr. Pankaj as Coordinator for IIRS Outreach Program. R/Sir,

It is submitted that the Government College, Bahu, Jhajjar (Haryana) is registered under IIRS Outreach Network. The college coordinator of this program is Dr. Mukesh Kumar, Assistant Professor of Geography. However, Dr. Mukesh Kumar has been transferred from this college to another college and Dr. Pankaj, Assistant Professor of Geography is the Head of Department.

Hence, Dr. Pankaj Assistant Professor and Head, Department of Geography is hereby appointed as coordinator for IIRS Outreach Program. Therefore, you are hereby requested to change the details of the coordinator. The details of official are given as under:

| 1.  | Name             | Dr. Pankaj                                                                                         |
|-----|------------------|----------------------------------------------------------------------------------------------------|
| 2.  | Father's Name    | Sh. Rajender Prashad                                                                               |
| 3.  | Designation      | Assistant Professor                                                                                |
| 4.  | Subject          | Geography                                                                                          |
| 5.  | Office Address   | Assistant Professor & Head, Department of Geography<br>Govt. College Bahu, Jhajjar, Haryana-124142 |
| 6.  | Department       | Higher Education Department                                                                        |
| 7.  | Date of Birth    | 24-11-1992                                                                                         |
| 8.  | Date of Joining  | 21-12-2012                                                                                         |
| 9.  | Type of Employee | Regular                                                                                            |
| 10. | MIS ID           | 16673                                                                                              |
| 11. | Mobile No.       | 8901209609                                                                                         |
| 12. | Email ID         | pkbhardwaj007@gmail.com                                                                            |