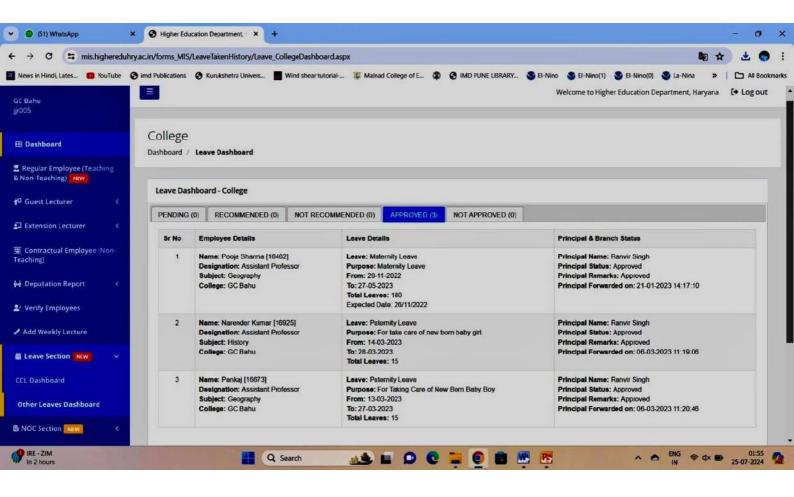

| Sr No | District | College | Employee Name     | EmployeeCode | Designation                                   | Subject           | DOB        | DOJ Present College | DOJ Regular |
|-------|----------|---------|-------------------|--------------|-----------------------------------------------|-------------------|------------|---------------------|-------------|
| 1     | Jhajjar  | GC Bahu | Mohan Kumar       | 10733        | Assistant Professor                           | Commerce          | 13-07-1979 | 22-07-2013          | 09-02-2012  |
| 2     | Jhajjar  | GC Bahu | Sunil Kumar       | 10724        | Assistant Professor                           | Economics         | 05-12-1975 | 08-08-2014          | 30-12-2011  |
| 3     | Jhajjar  | GC Bahu | Pooja Sharma      | 16462        | Assistant Professor                           | Geography         | 11-02-1991 | 14-08-2021          | 24-12-2019  |
| 4     | Jhajjar  | GC Bahu | Pankaj            | 16673        | Assistant Professor                           | Geography         | 24-11-1992 | 07-01-2020          | 21-12-2019  |
| 5     | Jhajjar  | GC Bahu | Kulbir Singh      | 16034        | Assistant Professor                           | Hindi             | 06-08-1986 | 11-09-2019          | 29-08-2019  |
| 6     | Jhajjar  | GC Bahu | Sukhvir Singh     | 16038        | Assistant Professor                           | Hindi             | 25-05-1974 | 11-09-2019          | 29-08-2019  |
| 7     | Jhajjar  | GC Bahu | Narender Kumar    | 16925        | Assistant Professor                           | History           | 02-03-1989 | 12-02-2020          | 04-02-2020  |
| 8     | Jhajjar  | GC Bahu | Aditya Goyal      | 16926        | Assistant Professor                           | History           | 23-05-1987 | 12-02-2020          | 03-02-2020  |
| 9     | Jhajjar  | GC Bahu | Reena             | 12980        | Assistant Professor                           | Maths             | 15-08-1985 | 19-07-2018          | 12-07-2018  |
| 10    | Jhajjar  | GC Bahu | Jitender Bhardwaj | 17363        | Associate Professor cum Officiating Principal | Political Science | 18-10-1968 | 25-07-2013          | 18-08-1999  |