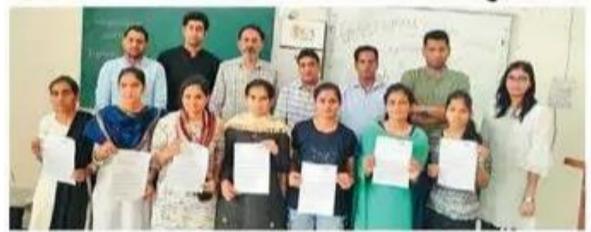

## राजकीय कॉलेज के प्लेसमेंट में 7 विद्यार्थियों का हुआ चयन

सात्हावास | राजकीय महाविद्यालय बहु में रोजगार प्रकोष्ठ के तत्वाधान में तथा एनआईआईटी तथा आईसीआईसीआई बैंक के सहयोग से दो दिवसीय रोजगार मेले का शुक्रवार को अंतिम दिन रहा। रोजगार प्रकोष्ठ प्रभारी डॉ. मोहन कुमार ने बताया कि महाविद्यालय में दो दिवसीय पहला रोजगार मेला 13 से 15 अप्रैल 2022 तक लगाया गया। इस रोजगार मेले के पहले चरण में लगभग 38 छात्राओं में से 22 छात्राओं का चयन किया गया था। तथा आज 22 छात्राओं के द्वितीय चरण में साक्षात्कार लिए गए थे, जिनमें सात छात्राओं का चयन हुआ। मीडिया प्रभारी डॉ. मोनिका ने बताया कि यह महाविद्यालय का पहला रोजगार मेला था। तथा इसमें महाविद्यालय के विद्यार्थियों के साथ साथ आस पास के महाविद्यालयों के विद्यार्थियों ने भी भाग लिया।