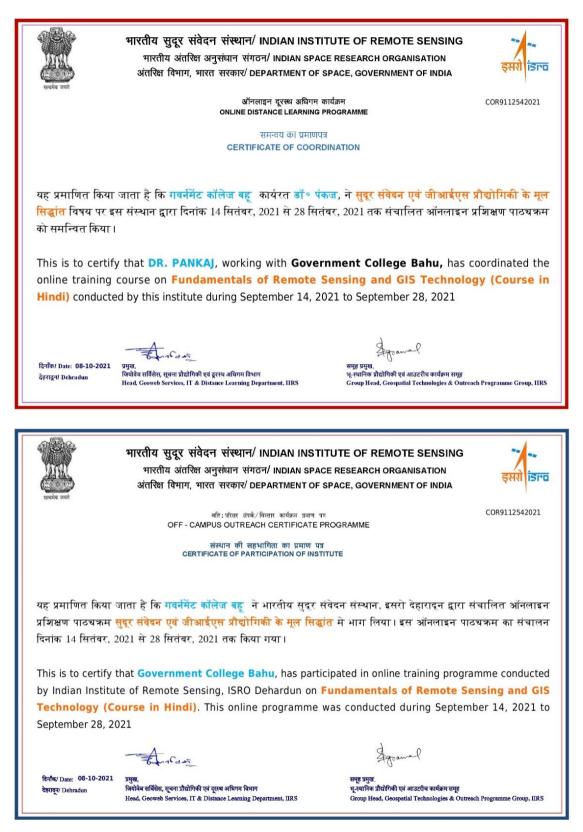

|
| 9.  | Type of Employee | Regular                                                                                            |
| 10. | MIS ID           | 16673                                                                                              |
| 11. | Mobile No.       | 8901209609                                                                                         |
| 12. | Email ID         | pkbhardwaj007@gmail.com                                                                            |

#### Copy to:

- 1. The Director General, Higher Education Department, Panchkula
- 2. Dr. Pankaj, Assistant Professor of Geography, Govt. College Bahu

Gov

### **Courses Co-ordination Certificates by College**