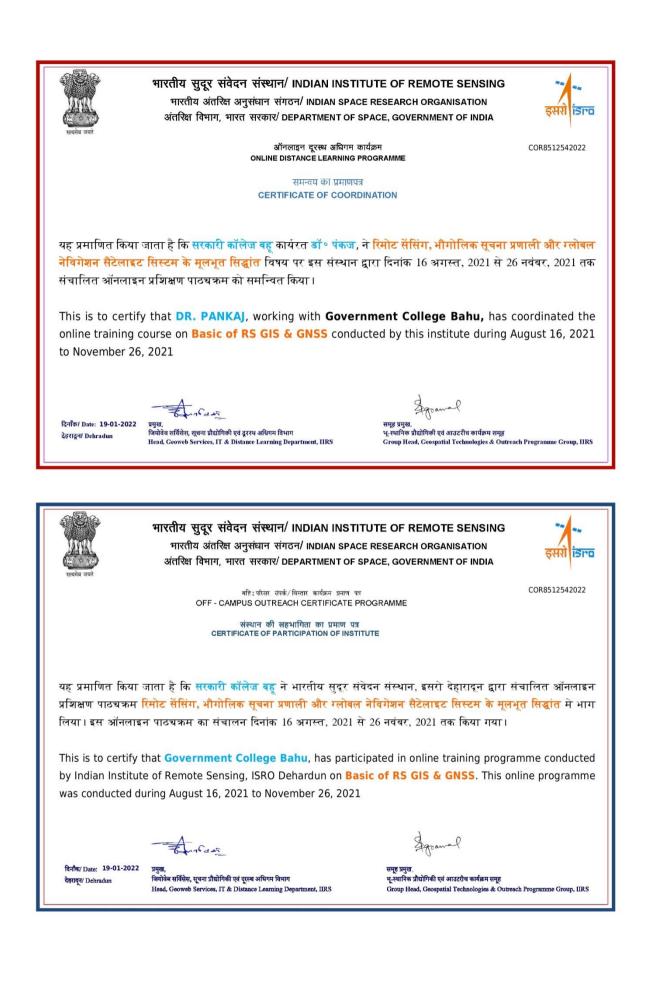

|
| 9.  | Type of Employee | Regular                                                                                            |
| 10. | MIS ID           | 16673                                                                                              |
| 11. | Mobile No.       | 8901209609                                                                                         |
| 12. | Email ID         | pkbhardwaj007@gmail.com                                                                            |

#### Copy to:

- 1. The Director General, Higher Education Department, Panchkula
- 2. Dr. Pankaj, Assistant Professor of Geography, Govt. College Bahu

Gov

### **Courses Co-ordination Certificates by College**