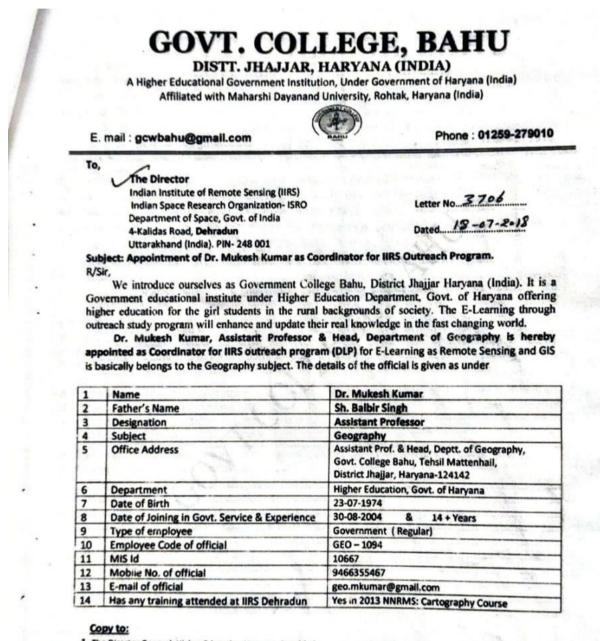

## **GOVERNMENT COLLEGE, BAHU (JHAJJAR)**

(Affiliated to Maharshi Dayanand University, Rohtak, AISHE Code: C-50431)

Tel: 01259-279010 E-Mail - gcwbahu@gmail.com Website- gcbahu.ac.in

The college is Nodal Centre of outreach programmes organised by the Indian Institute of Remote Sensing, ISRO, Dehradun since 2018.

Memo. No. 6349 Date: 28.07.2021

Subject: Appointment of Dr. Pankaj as Coordinator for IIRS Outreach Program. R/Sir,

It is submitted that the Government College, Bahu, Jhajjar (Haryana) is registered under IIRS Outreach Network. The college coordinator of this program is Dr. Mukesh Kumar, Assistant Professor of Geography. However, Dr. Mukesh Kumar has been transferred from this college to another college and Dr. Pankaj, Assistant Professor of Geography is the Head of Department.

Hence, Dr. Pankaj Assistant Professor and Head, Department of Geography is hereby appointed as coordinator for IIRS Outreach Program. Therefore, you are hereby requested to change the details of the coordinator. The details of official are given as under:

| 1.  | Name             | Dr. Pankaj                                                                                         |
|-----|------------------|----------------------------------------------------------------------------------------------------|
| 2.  | Father's Name    | Sh. Rajender Prashad                                                                               |
| 3.  | Designation      | Assistant Professor                                                                                |
| 4.  | Subject          | Geography                                                                                          |
| 5.  | Office Address   | Assistant Professor & Head, Department of Geography<br>Govt. College Bahu, Jhajjar, Haryana-124142 |
| 6.  | Department       | Higher Education Department                                                                        |
| 7.  | Date of Birth    | 24-11-1992                                                                                         |
| 8.  | Date of Joining  | 21-12-2012                                                                                         |
| 9.  | Type of Employee | Regular                                                                                            |
| 10. | MIS ID           | 16673                                                                                              |
| 11. | Mobile No.       | 8901209609                                                                                         |
| 12. | Email ID         | pkbhardwaj007@gmail.com                                                                            |