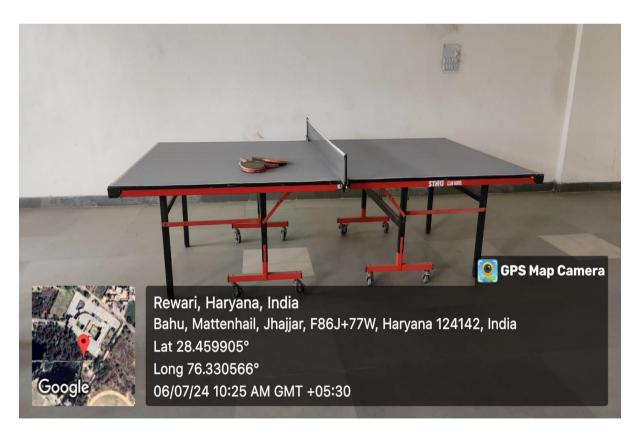

# **Facilities for Sports Activities**

| Sr.<br>No. | Sports Facility           | Number/Size |
|------------|---------------------------|-------------|
| 1.         | Chess                     | 04          |
| 2.         | Carrom Board              | 02          |
| 3.         | Badminton Racket          | 14 Pair     |
| 4.         | Javelin                   | 04          |
| 5.         | Shot-put                  | 01          |
| 6.         | Discus Wooden             | 04          |
| 7.         | Stop Watch                | 02          |
| 8.         | Table - Table Tennis      | 01          |
| 9.         | Table Tennis Racket       | 16          |
| 10.        | Volleyball Pole           | 01 Pair     |
| 11.        | Volleyball                | 10          |
| 12.        | Basketball Pole           | 01 Set      |
| 13.        | Basketball                | 04          |
| 14.        | International Kabaddi Met | 01          |
| 15.        | High Jump Stand           | 01 Set      |
| 16.        | Skipping Ropes            | 06          |
| 17.        | Race Track                | 200 m       |