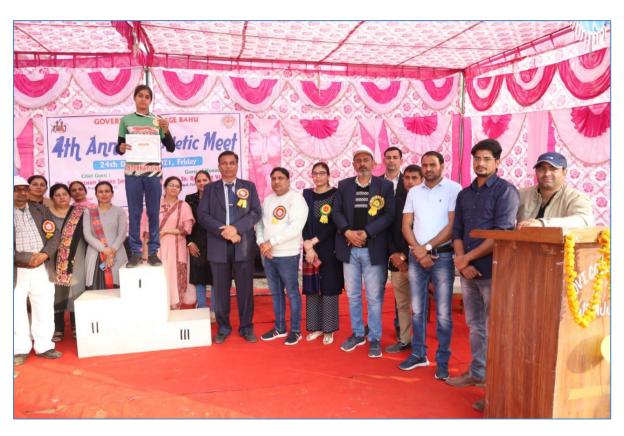

# **Facilities for Sports Activities**

| Sr.<br>No. | Sports Facility           | Number/Size |
|------------|---------------------------|-------------|
| 1.         | Chess                     | 04          |
| 2.         | Carrom Board              | 02          |
| 3.         | Badminton Racket          | 14 Pair     |
| 4.         | Javelin                   | 04          |
| 5.         | Shot-put                  | 01          |
| 6.         | Discus Wooden             | 04          |
| 7.         | Stop Watch                | 02          |
| 8.         | Table - Table Tennis      | 01          |
| 9.         | Table Tennis Racket       | 16          |
| 10.        | Volleyball Pole           | 01 Pair     |
| 11.        | Volleyball                | 10          |
| 12.        | Basketball Pole           | 01 Set      |
| 13.        | Basketball                | 04          |
| 14.        | International Kabaddi Met | 01          |
| 15.        | High Jump Stand           | 01 Set      |
| 16.        | Skipping Ropes            | 06          |
| 17.        | Race Track                | 200 m       |