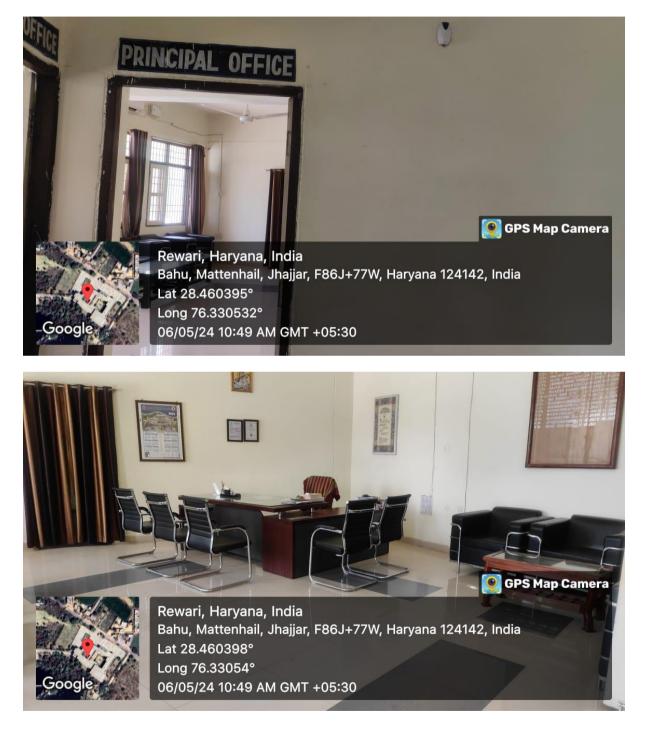

|
| 11. | Canteen                 | Spacious canteen                                               |
| 12. | Toilets                 | Staff Toilets, Students Toilets, Toilets for Differently abled |
|     |                         | persons                                                        |
| 13. | Solar System and        | Solar System (10 KW) and Diesel Generator                      |
|     | Generator               |                                                                |
| 14. | Drinking Water          | Water Coolers, RO/purifiers                                    |
| 15. | Garden/Parks            | 03 Lush Green parks                                            |

# Government College Bahu, Jhajjar



### **Principal Office**



#### **Admin Block**







#### Offices











#### **Faculty Rooms/Department Office**











### Library/E-Library













### **Geography Smart Lab I**



### **Geography Smart Lab II**



# English Language Lab



### Smart Classroom



#### **Lecture Theatre**





# **Sports Room Indoor**



### **Multipurpose Hall**



### **Girls Common Room**



### Canteen



#### **Store Rooms**





### **First Aid Room**



### **Electric Control Room**



### **Solar System and Generator**





#### **Guard Room**



### **Toilet for Differently abled Students**



### Parks in College