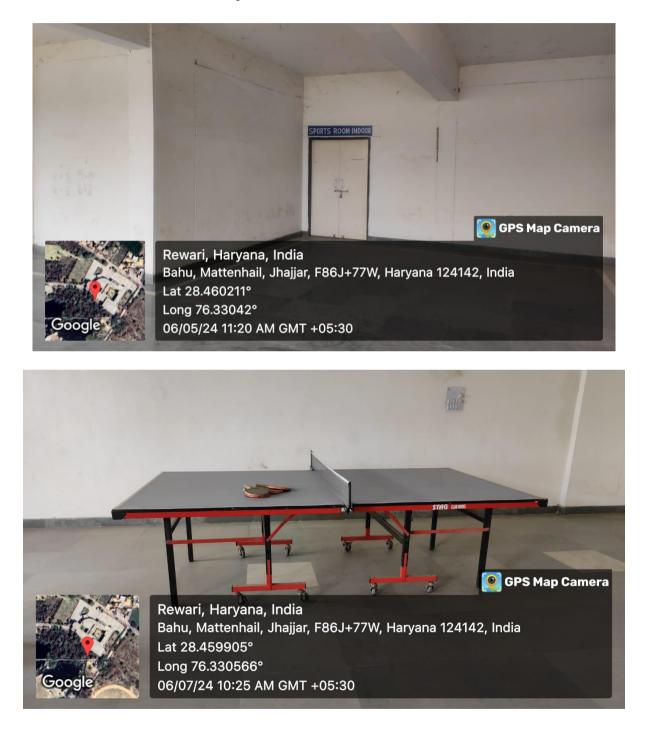

|
| 13. | Solar System and        | Solar System (10 KW) and Diesel Generator                      |
|     | Generator               |                                                                |
| 14. | Drinking Water          | Water Coolers, RO/purifiers                                    |
| 15. | Garden/Parks            | 03 Lush Green parks                                            |

# Government College Bahu, Jhajjar



### **Principal Office**



#### **Admin Block**







#### Offices











#### **Faculty Rooms/Department Office**











### Library/E-Library













### **Geography Smart Lab I**



### **Geography Smart Lab II**



# English Language Lab



### Smart Classroom



#### **Lecture Theatre**





# **Sports Room Indoor**



### **Multipurpose Hall**



### **Girls Common Room**



### Canteen



#### **Store Rooms**





### **First Aid Room**



### **Electric Control Room**



### **Solar System and Generator**





#### **Guard Room**



### **Toilet for Differently abled Students**



### Parks in College